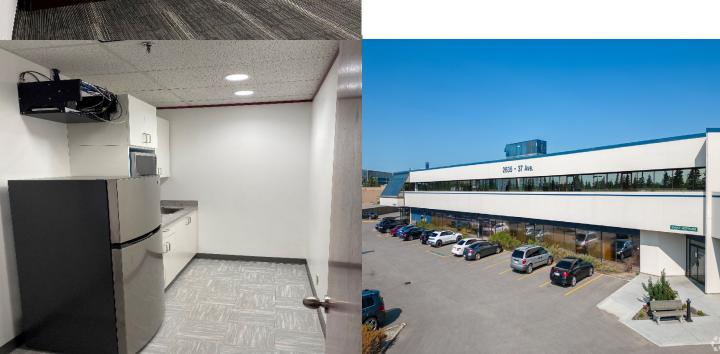

## Highlights

- Suite 106
- Area: 1,619 sq. ft.
- 4 Offices
- Boardroom
- Kitchen
- Reception
- Main Floor Suite
- Professional Building

## Lease information

- Net Rent : Market Sublease Rates
- Op. Costs: \$ 13.70
- Move In : Immediate
- Sublease Expiry : August 30, 2024
- Parking : Ample Free Surface Parking

- Move-in ready
- Unfurnished
- 10 Minute Drive to Downtown
- 15 Minute Drive to Airport
- Easy access to Barlow Trail, 32 Avenue, and Deerfoot Trail.