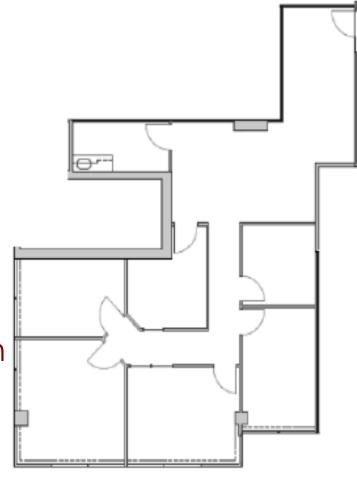

## Highlights

- Suite 106
- Area: 1,619 sq. ft.
- 4 Offices
- Boardroom
- Kitchen
- Reception
- Main Floor Suite
- Professional Building