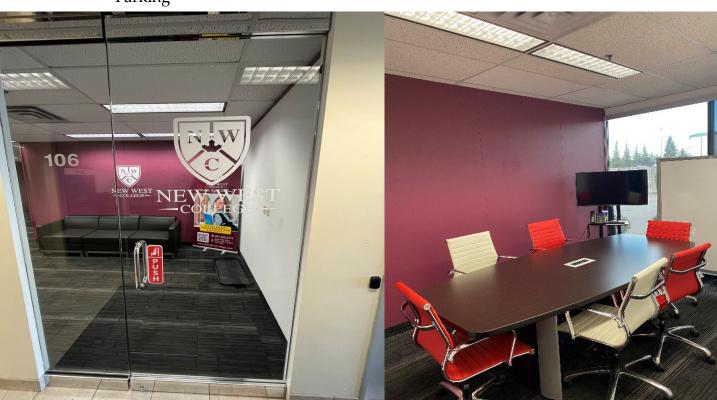

## Highlights

- Suite 106
- Area: 1,619 sq. ft.
- 4 Offices
- Boardroom
- Kitchen
- Reception
- Main Floor Suite
- Professional Building

## Lease information

- Net Rent : Market Sublease Rates
- Op. Costs: \$ 13.70
- Move In : Immediate
- Sublease Expiry : August 30, 2024
- Parking : Ample Free Surface Parking

- Move-in ready
- Unfurnished
- 10 Minute Drive to Downtown
- 15 Minute Drive to Airport
- Easy access to Barlow Trail, 32 Avenue, and Deerfoot Trail.