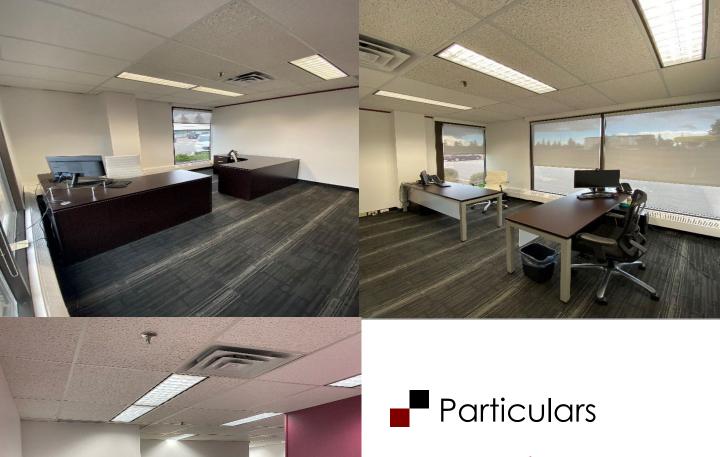

## Highlights

- Suite 106
- Area: 1,619 sq. ft.
- 4 Offices
- Boardroom
- Kitchen
- Reception
- Main Floor Suite
- Professional Building