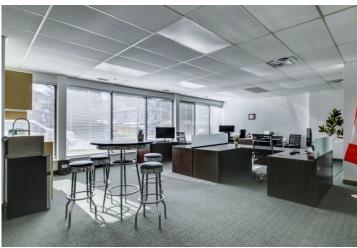

### HIGHLIGHTS

- Investment or Owner User Opportunity with in place Income Underground parkade complete with storage
- Well maintained building Up to 5,000 sf available for owner/user
- Existing owner can vacate building or
- complete leaseback in available suite
- Opportunity to increase building revenues through gross up factor adjustment and adding paid underground parking

Suite 130 (Owner Occupied)

17 Stalls and storage Parkade: 7237.44 sf (672.38 sq. m.)