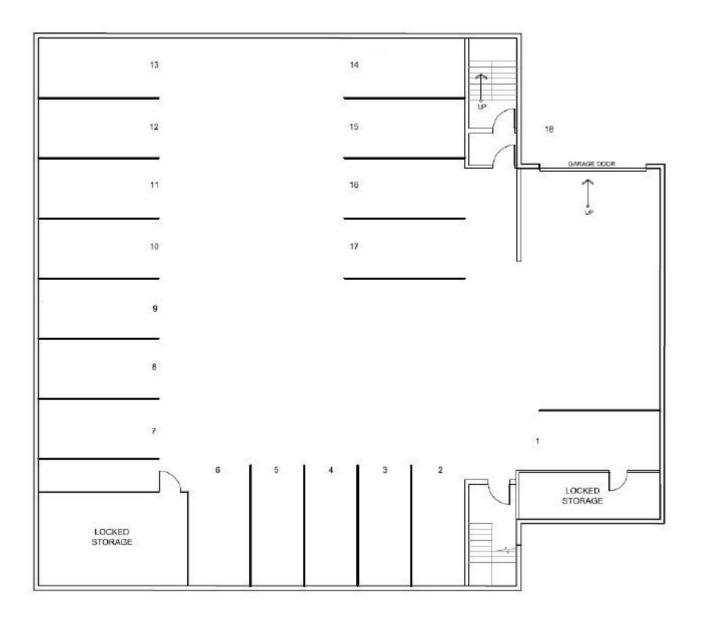

Purchase Price **\$2,499,000** 

Tenant Lease Details Available Upon Execution of NDA

2023 Operating Costs **\$148,768** 

2023 Property Taxes **\$46,586** 

Parking 10 Surface Stalls and 17 Underground Stalls Potential for additional surface stalls

Suite 130 (Owner Occupied)

17 Stalls and storage Parkade: 7237.44 sf (672.38 sq. m.)