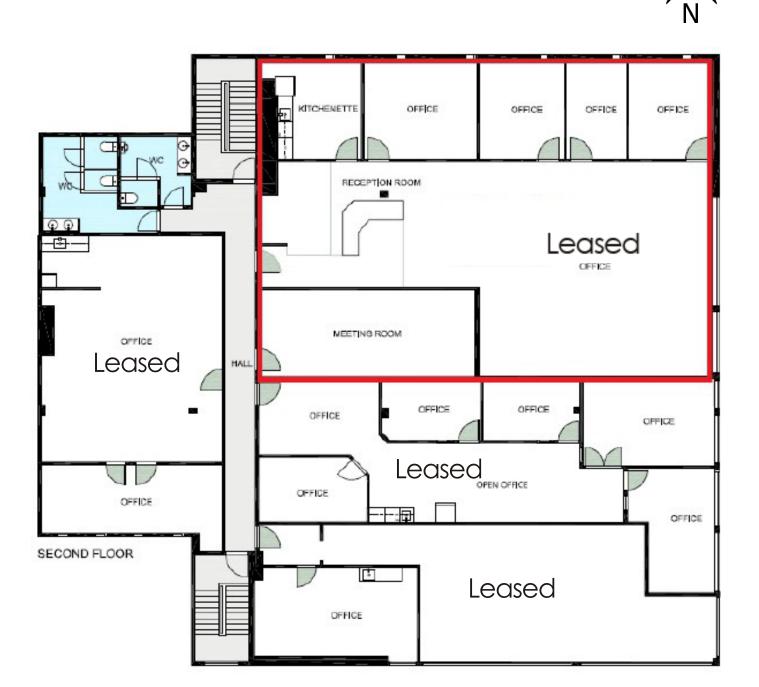

## Building **Details**

Address: 201 - 38th Avenue NE

Year Built: 1979 (Renovation in 2015)

Zoning: IE

Construction Reinforced Concrete and Steel Frame, Flat Built Up Roof, Painted Stucco Exterior Building SizeMain Floor:7,296Second Floor:7,296TOTAL14,592SF

### HIGHLIGHTS

- Investment or Owner User Opportunity with in place Income Underground parkade complete with storage
- Well maintained building Up to 5,000 sf available for owner/user
- Existing owner can vacate building or
- complete leaseback in available suite
- Opportunity to increase building revenues through gross up factor adjustment and adding paid underground parking