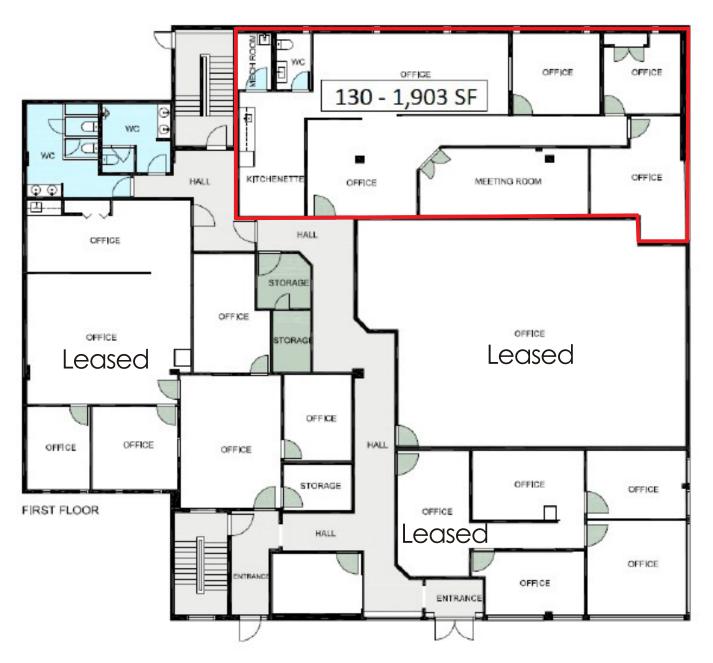

Suite 130 (Owner Occupied)

17 Stalls and storage Parkade: 7237.44 sf (672.38 sq. m.)