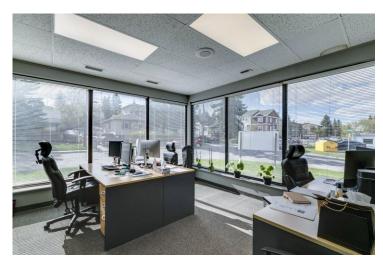

### HIGHLIGHTS

- Investment or Owner User Opportunity with in place Income Underground parkade complete with storage
- Well maintained building Up to 5,000 sf available for owner/user
- Existing owner can vacate building or
- complete leaseback in available suite
- Opportunity to increase building revenues through gross up factor adjustment and adding paid underground parking

Suite 130 (Owner Occupied)

17 Stalls and storage Parkade: 7237.44 sf (672.38 sq. m.)