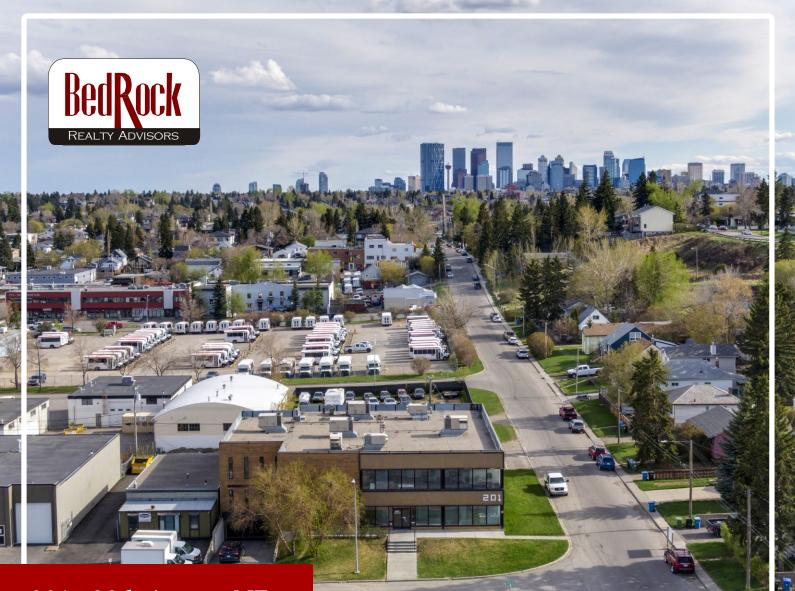

## Building **Details**

Address: 201 - 38th Avenue NE

Year Built: 1979 (Renovation in 2015)

Zoning: IE

Construction Reinforced Concrete and Steel Frame, Flat Built Up Roof, Painted Stucco Exterior Building SizeMain Floor:7,296Second Floor:7,296TOTAL14,592SF

#### 10 Minutes to

- Downtown Calgary
- Calgary International Airport

Immediate proximity to future green line