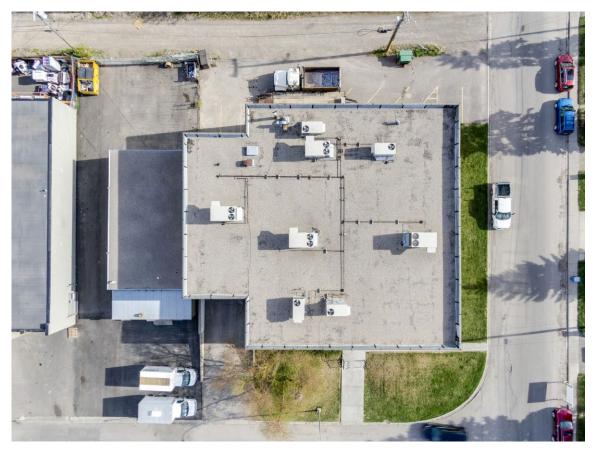

## Building **Details**

Address: 201 - 38th Avenue NE

Year Built: 1979 (Renovation in 2015)

Zoning: IE

Construction Reinforced Concrete and Steel Frame, Flat Built Up Roof, Painted Stucco Exterior Building SizeMain Floor:7,296Second Floor:7,296TOTAL14,592SF

Purchase Price **\$2,499,000** 

Tenant Lease Details Available Upon Execution of NDA

2023 Operating Costs **\$148,768** 

2023 Property Taxes **\$46,586** 

Parking 10 Surface Stalls and 17 Underground Stalls Potential for additional surface stalls

Suite 130 (Owner Occupied)

17 Stalls and storage Parkade: 7237.44 sf (672.38 sq. m.)