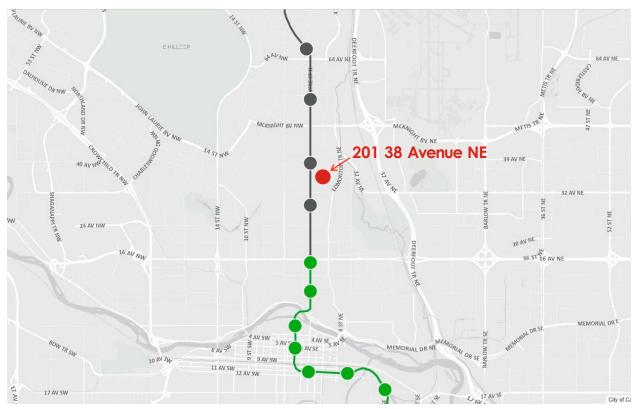

#### 10 Minutes to

- Downtown Calgary
- Calgary International Airport

Immediate proximity to future green line