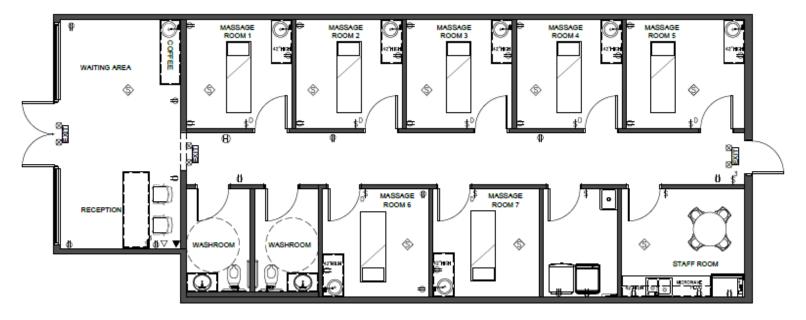

## Floor **Plan**

\*As built floorplan varies slightly from the illustration above\*

#### **HIGHLIGHTS**

- 7 "10 x 10" treatment rooms with storage and sink
- 2 in-suite washrooms
- 2 entrances
- Laundry room with hookups, storage, and sink
- Kitchen
- High-end reception