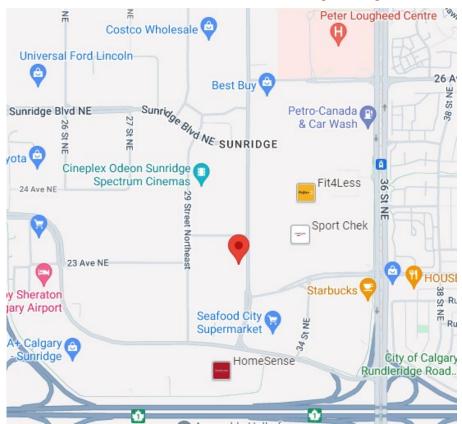

Immediate proximity to bus routes 19, 32, & 33, 15-minute walk to Rundle Station