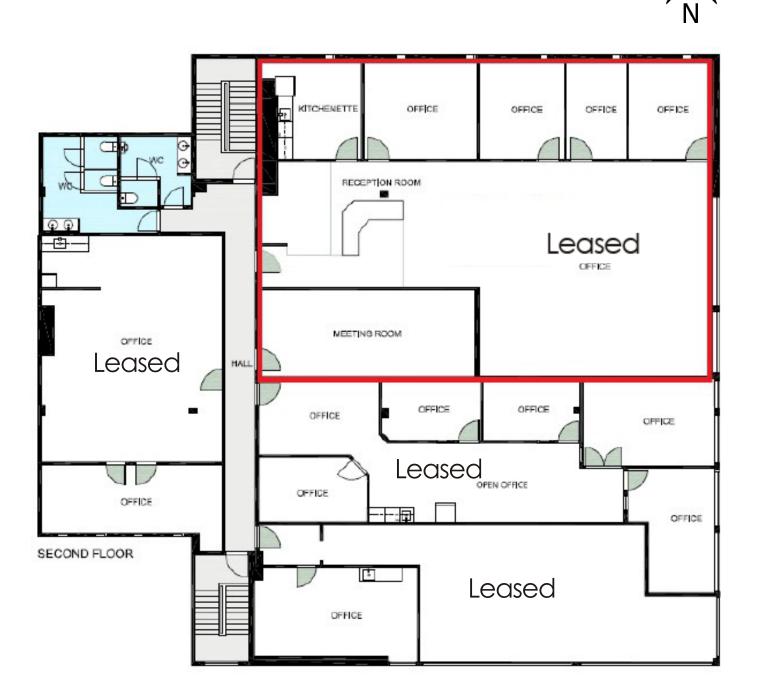

NEW: Reduced Purchase Price \$<del>2,499,000</del> \$2,450,000

Tenant Lease Details Available Upon Execution of NDA

2023 Operating Costs **\$102,182** 

2024 Property Taxes \$41,125.41

Parking 10 Surface Stalls and 17 Underground Stalls Potential for additional surface stalls

### HIGHLIGHTS

- Investment or Owner User Opportunity with in place Income Underground parkade complete with storage
- Well maintained building Up to 5,000 sf available for owner/user
- Existing owner can vacate building or
- complete leaseback in available suite
- Opportunity to increase building revenues through gross up factor adjustment and adding paid underground parking

Suite 120 (Available) Suite 130 (Owner Occupied)

17 Stalls and storage Parkade: 7237.44 sf (672.38 sq. m.)