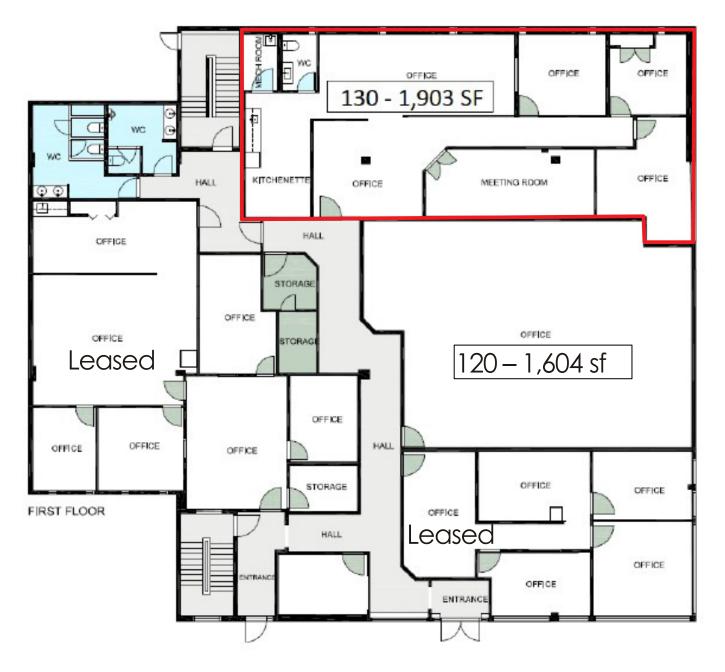

Suite 120 (Available) Suite 130 (Owner Occupied)

17 Stalls and storage Parkade: 7237.44 sf (672.38 sq. m.)