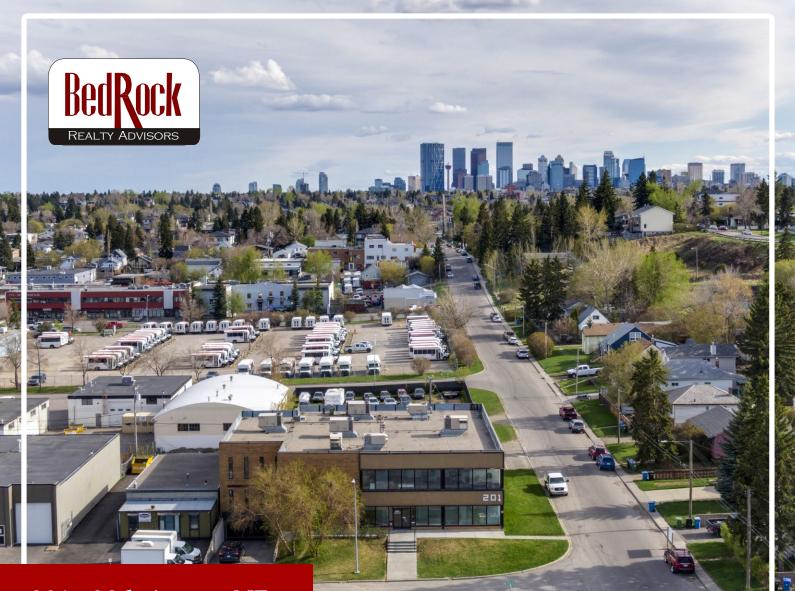

## Building **Details**

Address: 201 - 38th Avenue NE

Year Built: 1979 (Renovation in 2015)

Zoning: IE

Construction Reinforced Concrete and Steel Frame, Flat Built Up Roof, Painted Stucco Exterior Building SizeMain Floor:7,296Second Floor:7,296TOTAL14,592

#### 10 Minutes to

- Downtown Calgary
- Calgary International Airport

Immediate proximity to future green line

### 201 - 38th Avenue NE

John Savard Principal 403-619-5646 John.Savard@bedrockrealty.ca

Brody Wyatt Associate 403-866-4166 Brody.Wyatt@bedrockrealty.ca

Suite 1650, Amec Place 801 6 Avenue SW Calgary, AB T2P 3W2