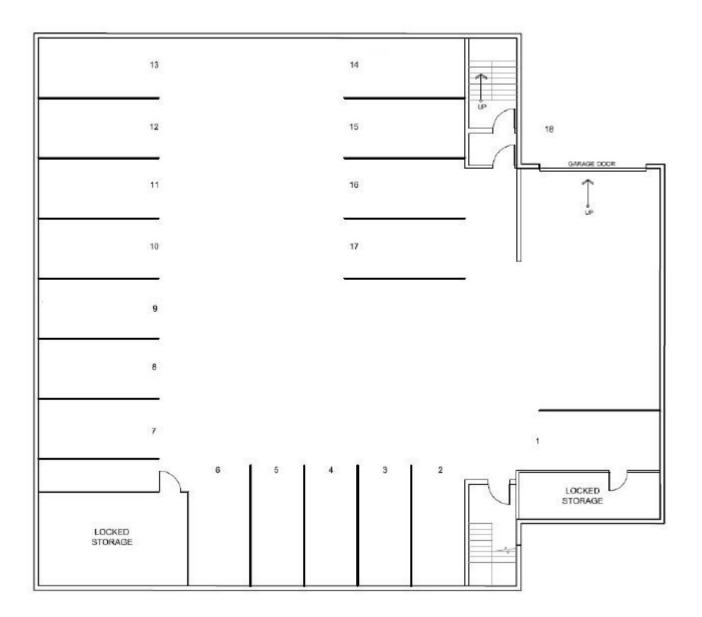

NEW: Reduced Purchase Price \$<del>2,499,000</del> \$2,450,000

Tenant Lease Details Available Upon Execution of NDA

2023 Operating Costs **\$102,182** 

2024 Property Taxes \$41,125.41

Parking 10 Surface Stalls and 17 Underground Stalls Potential for additional surface stalls

Suite 120 (Available) Suite 130 (Owner Occupied)

17 Stalls and storage Parkade: 7237.44 sf (672.38 sq. m.)