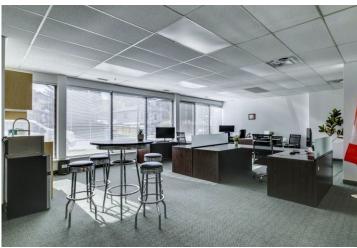

### HIGHLIGHTS

- Investment or Owner User Opportunity with in place Income Underground parkade complete with storage
- Well maintained building Up to 5,000 sf available for owner/user
- Existing owner can vacate building or
- complete leaseback in available suite
- Opportunity to increase building revenues through gross up factor adjustment and adding paid underground parking

Suite 120 (Available) Suite 130 (Owner Occupied)

17 Stalls and storage Parkade: 7237.44 sf (672.38 sq. m.)